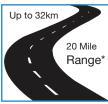

### **Rascal P327 XL Specification:** Type Class IB/2

| Overall length               | 102cm / 40"           |
|------------------------------|-----------------------|
| Overall width                | 69cm / 27"            |
| Floor to seat height         | 54-56.5cm (min-max)   |
| Seat width                   | 50.8cm / 20"          |
| Seat depth                   | 45.7cm / 18"          |
| Maximum carrying capacity    | 204kgs / 32 stone     |
| Battery voltage and capacity | 12V / 55Ah x 2        |
| Maximum speed                | 6.4km/h / 4mph        |
| Ground clearance             | 4cm / 1.5"            |
| Maximum kerb height          | 4cm / 1.5"            |
| Range*                       | up to 32km / 20 miles |

6°

1.20 / 4'

Red / Teal

Colour \*Range on full charge and flat ground.