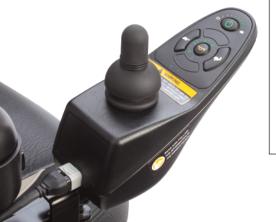

#### Main Features:

- Flip-up fully adjustable armrests
  - Full suspension
  - Swing-away joystick
  - Convenient joystick charging port
  - Adjustable captains seat
  - Flip-up footplate