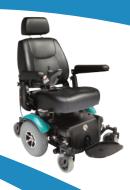

#### **Rascal P327 XL Profile:**

The maximum safe slope

Turn-around width

The Rascal P327 XL is a heavy-duty 4 mph Mid-Wheel Drive outdoor/indoor powerchair, with durable full suspension and comfortable cushioned captain seat. The P327 XL delivers great performance with its 55Ah batteries contributing to its excellent range, outstanding manoeuvrability and a smooth ride. P327 Mini and P327 (standard) models also available.