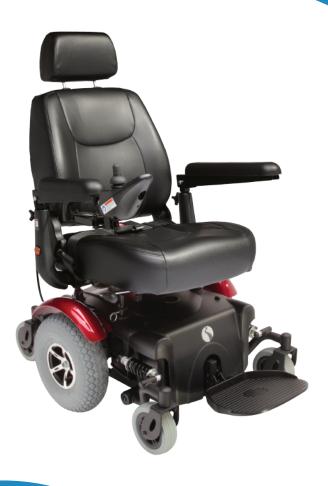

#### Main Features:

- Flip-up fully adjustable armrests
  - Full suspension
  - Swing-away joystick
  - Convenient joystick charging port
  - Adjustable captains seat
  - Flip-up footplate

#### **Optional Extras:**

- Optional accessory swing-away footrests
- Optional accessory elevating legrests